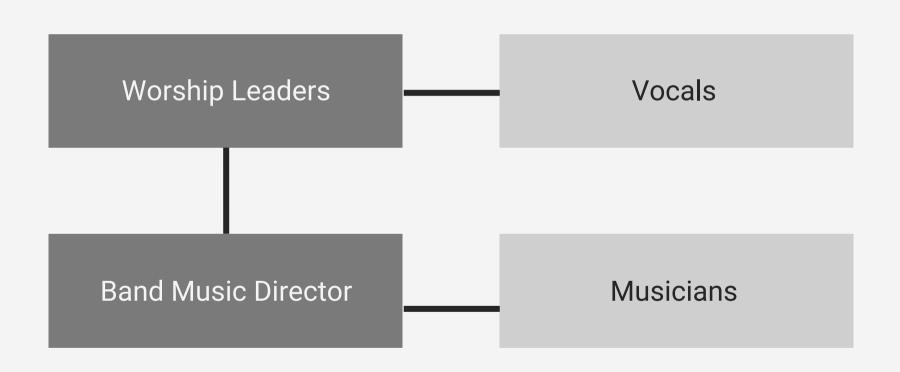

#### **Worship team**

#### **General Structure**

### Roster

| Worship<br>Leaders | Musical<br>Directors | Vocals   | Piano  | Elec Grt. | Ac Gtr.  | Drums  | Bass  |
|--------------------|----------------------|----------|--------|-----------|----------|--------|-------|
| Andree             | Carlos               | Ana      | Carlos | Joel      | Emerson  | Andres | Isaac |
| Anahi              | Manny                | Armando  | Pedro  | Josh      | Luist T. | Juan   | Manny |
| Beatrice           |                      | Cintia   | Rey    | Luis Q.   |          |        |       |
| Dano               |                      | Chelsea  | Samuel |           |          |        |       |
| Edgar              |                      | Emily    |        |           |          |        |       |
| Isabel             |                      | Samantha |        |           |          |        |       |